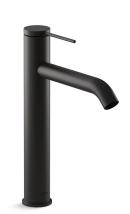

# Tall single-handle bathroom sink faucet, 1.2 gpm K-77959-4A

#### **Features**

- 7" (178 mm) spout reach
- Tall height is ideal for vessel-style sinks
- 1.2 gpm (4.5 lpm) maximum flow rate at 60 psi (4.14 bar)
- Single pin handle allows for both volume and temperature control
- Temperature memory allows faucet to be turned on and off at the temperature set during prior usage
- Includes metal pop-up drain with 1-1/4" metal tailpiece
- Coordinates with Components faucets, accessories, and showering components to complete your bathroom
- KOHLER ceramic disc valves exceed industry longevity standards for a lifetime of durable performance