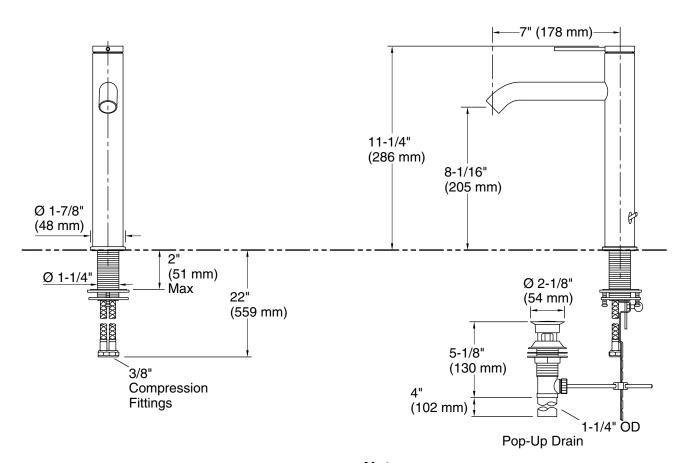

## **Technical Information**

All product dimensions are nominal.

Faucet:

Flow rate: 1.2 gal/min (4.5 l/min)

Pressure: 60 psi (4.1 bar)

Drain included: Yes

Spout:

Spout reach: 7" (178 mm)